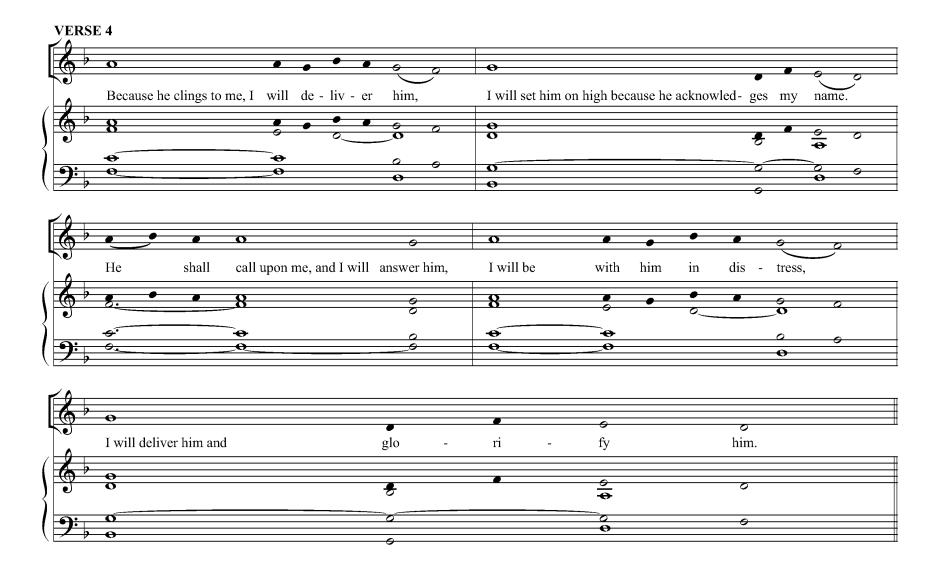

Be with Me, Lord

Lent 1 (C)

Text: Lectionary for Mass, © 1969 ICEL. All rights reserved. Used by permission.

Music: Antiphon by Brian Michael Page, b. 1964, © 1995 Christus Vincit Music. Verses set to Tonus Peregrinus, arr. by BMP.